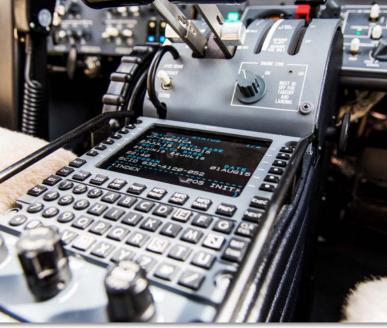

#### **Collins ProLine 21 Avionics Suite**

Collins ProLine 21 Three Screen EFIS Collins ProLine 21 IFCS Flight Director

Collins ProLine 21 CNS Radios with dual COM, dual NAV, single DME & dual Radio
Tuning Units (RTUs)
Collins ADF

Dual TDR-94D Mode S Diversity Transponders
Dual Collins FMS-3000 with GPS

Collins WX-1000E Stormscope

Honeywell Mark VIII EGPWS

FA2100 CVR (Provisions Only) Collins TCAS-4000 (TCAS II)

Artex C406-N ELT(Three Frequency)

Collins ALT-4000 Radio Altimeter

PBS250 Passenger Briefing System

Avionics Dispatch Switch

Jeppesen Electronic Charts

XM Broadcast Weather

WXR-800 Weather Radar

Angle-of-Attack (AOA) Indexer - Safe Flight
Voice Annunciator
RVSM Capable