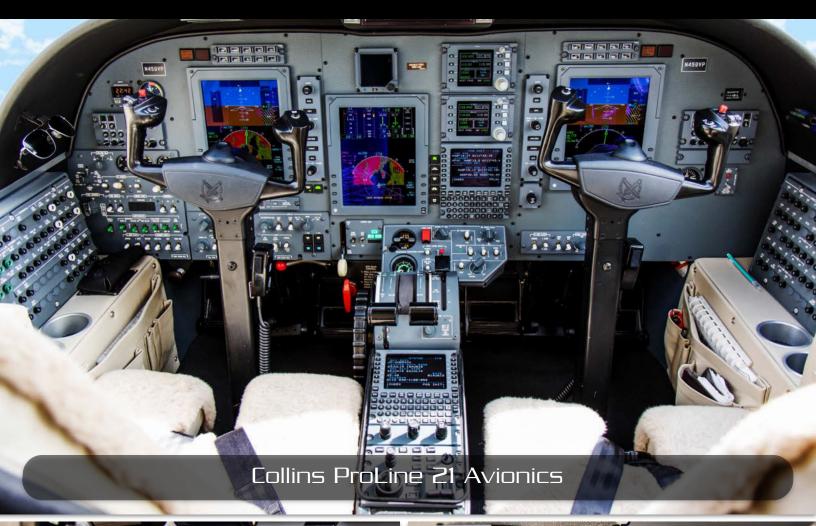

#### **Collins ProLine 21 Avionics Suite**

Collins ProLine 21 Three Screen EFIS Collins ProLine 21 IFCS Flight Director

Collins ProLine 21 CNS Radios with dual COM, dual NAV, single DME & dual Radio
Tuning Units (RTUs)
Collins ADF

Dual TDR-94D Mode S Diversity Transponders
Dual Collins FMS-3000 with GPS

Collins WX-1000E Stormscope

Honeywell Mark VIII EGPWS

FA2100 CVR (Provisions Only) Collins TCAS-4000 (TCAS II)

Artex C406-N ELT(Three Frequency)

Collins ALT-4000 Radio Altimeter

PBS250 Passenger Briefing System

Avionics Dispatch Switch

Jeppesen Electronic Charts

XM Broadcast Weather

WXR-800 Weather Radar

Angle-of-Attack (AOA) Indexer - Safe Flight
Voice Annunciator
RVSM Capable