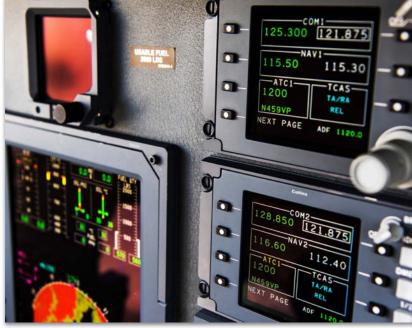

#### **Collins ProLine 21 Avionics Suite**

Collins ProLine 21 Three Screen EFIS Collins ProLine 21 IFCS Flight Director

Collins ProLine 21 CNS Radios with dual COM, dual NAV, single DME & dual Radio
Tuning Units (RTUs)
Collins ADF

Dual TDR-94D Mode S Diversity Transponders
Dual Collins FMS-3000 with GPS

Collins WX-1000E Stormscope

Honeywell Mark VIII EGPWS

FA2100 CVR (Provisions Only) Collins TCAS-4000 (TCAS II)

Artex C406-N ELT(Three Frequency)

Collins ALT-4000 Radio Altimeter

PBS250 Passenger Briefing System

Avionics Dispatch Switch

Jeppesen Electronic Charts

XM Broadcast Weather

WXR-800 Weather Radar

Angle-of-Attack (AOA) Indexer - Safe Flight
Voice Annunciator
RVSM Capable