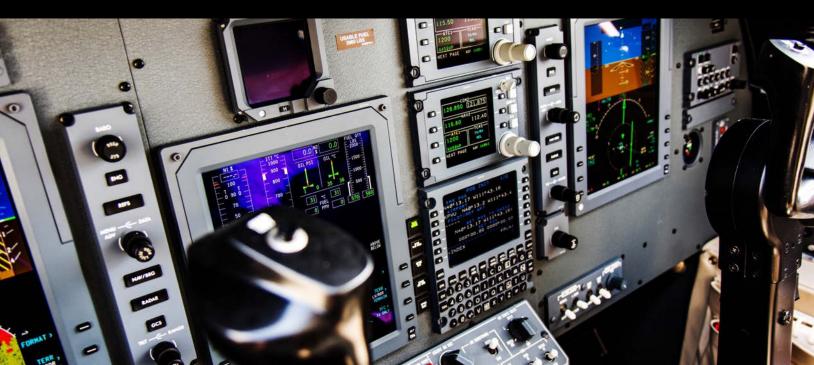

## FLIGHT DECK

#### **Collins ProLine 21 Avionics Suite**

Collins ProLine 21 Three Screen EFIS Collins ProLine 21 IFCS Flight Director

Collins ProLine 21 CNS Radios with dual COM, dual NAV, single DME & dual Radio
Tuning Units (RTUs)
Collins ADF

Dual TDR-94D Mode S Diversity Transponders
Dual Collins FMS-3000 with GPS

Collins WX-1000E Stormscope

Honeywell Mark VIII EGPWS

FA2100 CVR (Provisions Only) Collins TCAS-4000 (TCAS II)

Artex C406-N ELT(Three Frequency)

Collins ALT-4000 Radio Altimeter

PBS250 Passenger Briefing System

Avionics Dispatch Switch

Jeppesen Electronic Charts

XM Broadcast Weather

WXR-800 Weather Radar

Angle-of-Attack (AOA) Indexer - Safe Flight
Voice Annunciator
RVSM Capable