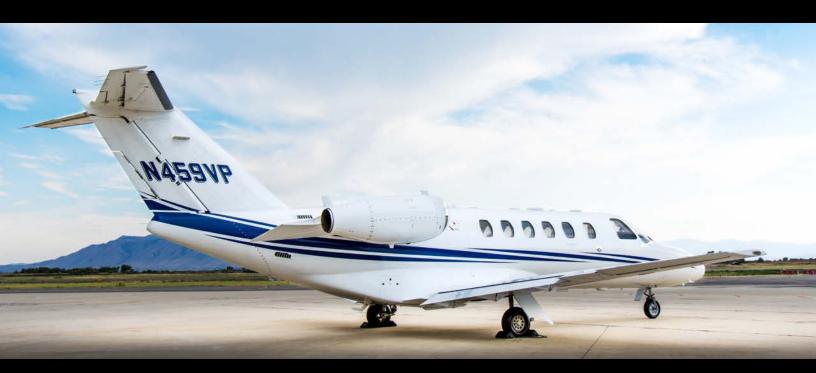

# 2009 **Citation CJ2+**

Serial Number 525A-0459





www.jetAVIVA.com contact@jetAVIVA.com

Telephone: +1.512.410.0295 8134 Exchange Drive Austin, Texas 78754

## 2009 Citation CJ2+

Serial Number 525A-0459



Year Model:

Registration:

2009

N459VP

**AFTT:** Serial Number: 525A-0459 Engine TT:

Location:

1625 Hours

1560 / 1560 SNEW

Texas, USA





#### Airframe:

# 1625 Hours TTAF Enrolled in CESCOM Maintenance Tracking

#### Engine:

Williams International FJ44-3A-24 (2) 2,490 lbf Thrust Dual Channel FADEC 1560 / 1560 hours since new Enrolled on TAP Elite

#### Avionics:

#### **Collins ProLine 21 Avionics Suite**

Collins ProLine 21 Three Screen EFIS Collins ProLine 21 IFCS Flight Director

Collins ProLine 21 CNS Radios with dual COM, dual NAV, single DME & dual Radio
Tuning Units (RTUs)
Collins ADF

Dual TDR-94D Mode S Diversity Transponders
Dual Collins FMS-3000 with GPS

Collins WX-1000E Stormscope

Honeywell Mark VIII EGPWS

FA2100 CVR (Provisions Only) Collins TCAS-4000 (TCAS II)